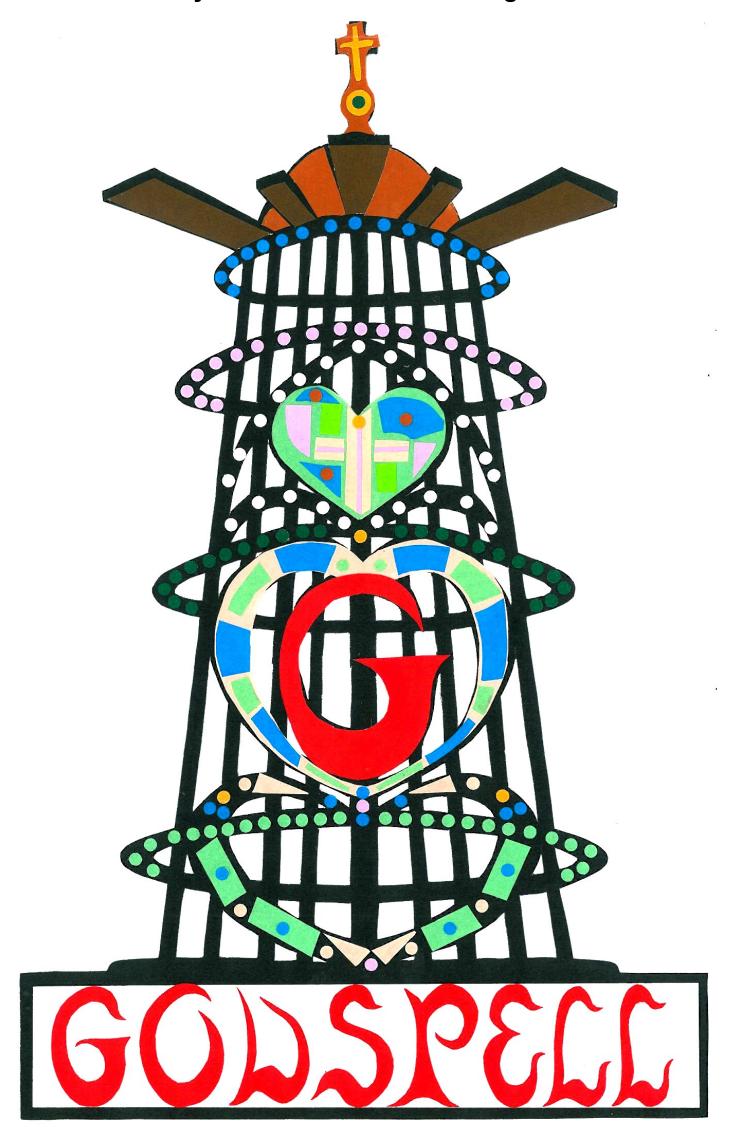

## **Stuart Avenue Players of Saint Gertrude High School Present**

Conceived and Originally Directed by John-Michael Tebelak

MUSIC AND NEW LYRICS BY Stephen Schwartz

Originally Produced on the New York Stage by Edgar Lansbury/Stuart Duncan/Joseph Beruh
GODSPELL—2012 REVISED VERSION is presented through special arrangement with Music Theatre International (MTI). www.MTIShows.com